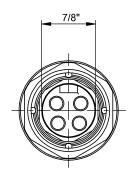

## Field-Attachable Connectors BCC A334-0000-10-000-71X4A5-000 Order Code: BCC0708

**Connector Drawings** 

3 0 0 С 0 PIN 1-4 usable

Subject to change without notice: PV159438