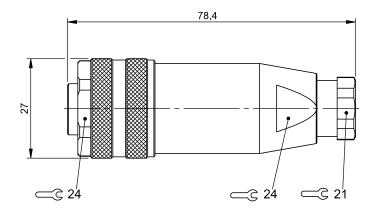

## Field-Attachable Connectors BCC A334-0000-10-000-71X4A5-000 Order Code: BCC0708

**Connector Drawings** 

3 0 0 С 0 PIN 1-4 usable

Subject to change without notice: PV159438