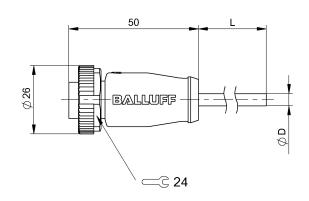

#### **Electrical connection**

Cable TPE Yellow, 5.00 m Cable diameter D 10.88 mm ±0.25 mm 16 AWG Conductor cross-section Connection 7/8"-Female, Straight, 4-pin

Connector configuration Straight **Number of conductors** Number of pins System Molded

### Mechanical data

Cable jacket, color Yellow Cable length L 5.00 m Tightening torque pigtail 1.5 Nm

#### Remarks

Cable construction acc. to UL-AWM Style 2037

Enclosure rating per IEC 60529, only in screwed state with the associated mating piece.