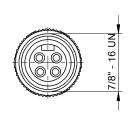

#### **Electrical connection**

Cable TPE Yellow, 5.00 m Cable diameter D 10.88 mm ±0.25 mm 16 AWG Conductor cross-section Connection 7/8"-Female, Straight, 4-pin

Connector configuration Straight **Number of conductors** Number of pins System Molded

# BCC A314-0000-10-003-EX44W6-050 Order Code: BCC0A8E

| Connector Drawings                                              |
|-----------------------------------------------------------------|
| $\begin{pmatrix} 3 & & 1 \\ & & & 0 \\ & & & & 2 \end{pmatrix}$ |
| PIN 1: brown                                                    |
| PIN 2: white PIN 3: blue                                        |
| PIN 3. blue PIN 4: black                                        |
| THY 4. Black                                                    |